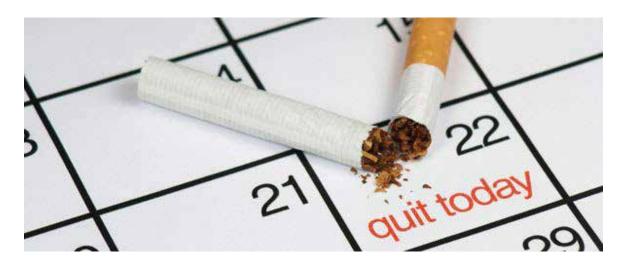

# Quit Smoking Naturally (3 day program)

To be successful, smokers that want to quit need to have a plan in place to beat cravings and triggers. Did you know that benefits of quitting smoking begin in as little as 1 hour after the last cigarette!? Smelling better, waking up fresh and less risk of clogged arteries are just to name a few!