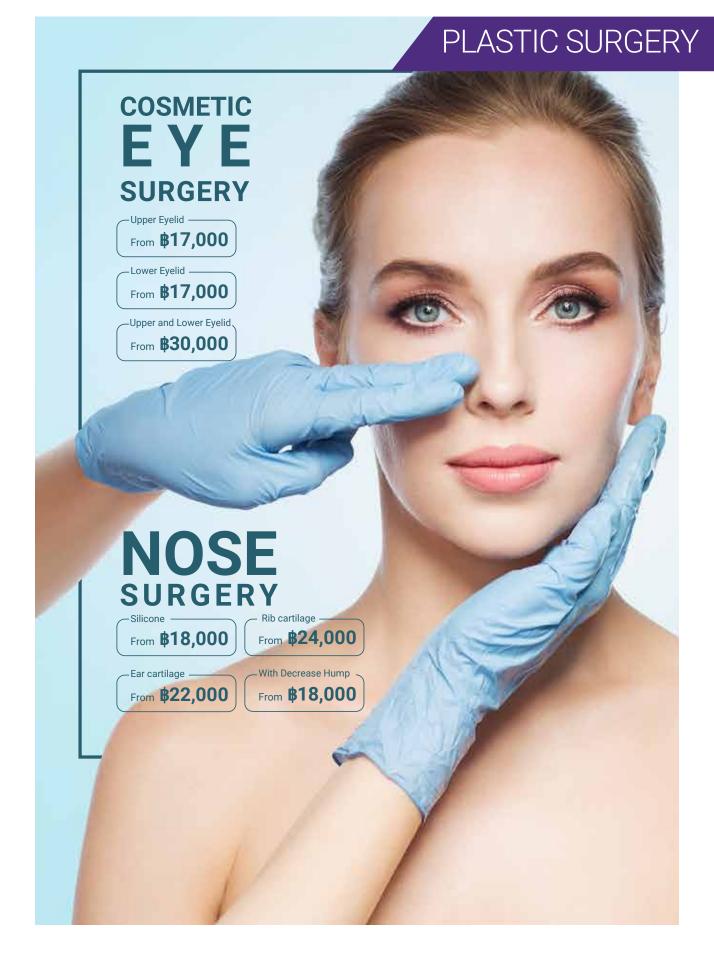

## **ONLY THERAPY**

| THERAPIES                                                      |                         |
|----------------------------------------------------------------|-------------------------|
| • ARM LIFT<br>ยกกระซับแทน                                      | START FROM \$ 90,000    |
| • THIGH LIFT<br>ยกกระซับต้นขา                                  | START FROM \$ 180,000   |
| <ul> <li>TUMMY TUCK<br/>หน้าท้อง</li> </ul>                    | START FROM \$ 140,000   |
| EYE SURGERY ศิลยกรรมตา, ตาสองชั้น                              | START FROM \$ 19,000    |
| NOSE SURGERY ศัลยกรรมจบูก                                      | START FROM \$ 18,000    |
| FAT TRANSFER การฉีดเติมเต็มด้วยไงมัน                           | START FROM \$ 140,000   |
| BOTOX INJECTION                                                |                         |
| <ul> <li>CROWS FEET<br/>รอยย่นหางตา</li> </ul>                 | <b>\$</b> 2,900         |
| • FOREHEAD LINES รอยย่นระหว่างหน้ามาก                          | <b>\$</b> 2,900         |
| • JAW LINES<br>ลดกราม                                          | <b>\$</b> 2,900         |
| <ul> <li>ALL FACE (CROWS FAT, FOREHEAD, FROWN LINE)</li> </ul> | <b>\$</b> 6,900         |
| FILLERS<br>ฉีดฟิลเลอร์                                         |                         |
| RESTYLANE 1 CC                                                 | START FROM \$ 16,000    |
| • PERLANE 1 CC                                                 | 6174K1 1 K6W1 \$ 10,000 |
| RESTYLAND 1 CC                                                 |                         |
| IV THERAPY<br>ວິຫານົນບຳບັດ                                     |                         |
| VITAMIN COCKTAIL     สูตรบำรุงร่างกายด้วยวิตามิน               |                         |
| • CHELATION<br>กำจัดโลหะหนัก                                   | START FROM \$ 1,500     |
| <ul> <li>IMMUNE BOOST<br/>ຄຣະຕຸ້ພກູມิຄຸ້ມຄັ້น</li> </ul>       |                         |
| • SKIN BRIGHTENING<br>ผิวกระจ่างใส                             | J                       |
| GENERAL PRACTICE<br>โปรแกรมตรวจสุงกาพ                          |                         |
| CHEST XRAY<br>อีกเรย์ปอด                                       | <b>\$</b> 500           |
| ULTRASOUND<br>อัลตร้าชาวด์                                     | ₿ 3,000                 |
| EKG<br>คลื่นไฟฟ้าหัวใจ                                         | ₿ 500                   |