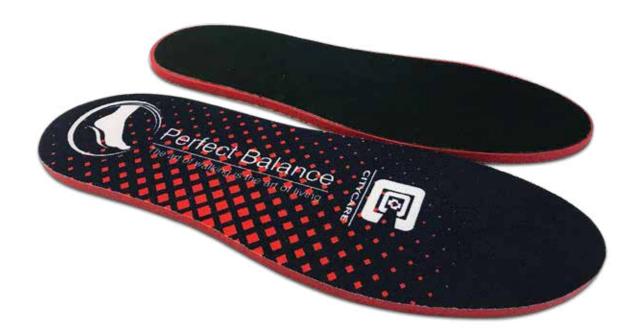

### ORTHOTIC INSOLES

Insoles for the effective treatment and relief of Heel Pain, Heel Spurs, Plantar Fasciltis, Ball of Foot Pain and Achilles Tendonitis.

- > GET A PERFECT BODY BALANCE
- > REDUCE YOUR BACK PAIN
- > RELEASE YOUR JOINTS

# Price start from: 1,490 THB

- \* All wellness programs are supervised by a licensed and qualified medical Doctor.
- \*\* For booking and inquires: wellness@citycarephuket.com | +66 (076) 63-33-05