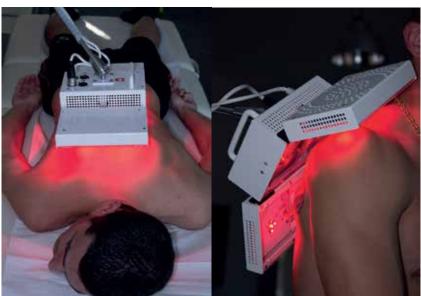

### ATP38 LOW INTENSITY LASER THERAPY

ATP 38, An exclusive, Painless and non invasive concept. A regenerative solution that provides pain relief, reduces inflammation, speed up wound healing (bone and gingival) and treats many diseases. The tissue biostimulation technique involving the use of this device is called LLLT (Low Level Light Therapy)

| THERAPIES                                                                   |            |
|-----------------------------------------------------------------------------|------------|
| 1 PROGRAM (any)                                                             | ₿ 500.00   |
| 2 PROGRAMS<br>ACNE (Acne Plus Biostimulation Program)                       | ₿ 800.00   |
| 2 Programs + activate a cream program (for pain, scar, anti-aging and acne) | ₿ 1,200.00 |