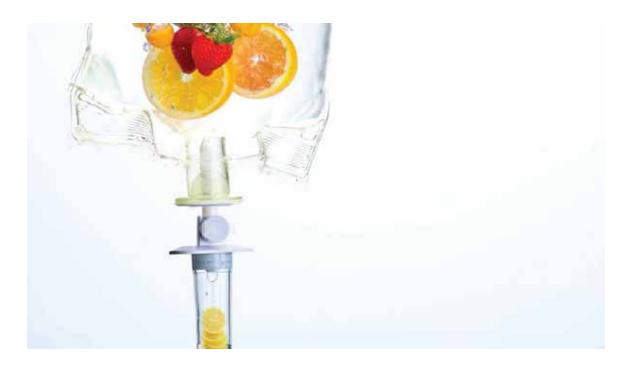

# Multivitamin Formula with Extra Vitamin C IV THERAPY

#### Why IV therapy?

A vitamin IV drip will give you a bigger immune boost than taking vitamins orally.

#### Benefits of IV therapy:

- Improves immune health
- Boosts energy levels
- Fights colds and viruses
- Instant rehydration

Contains: Vit C, Vit B complex, Vit B1 to B12, Magnesium, Zinc...

| PRICES                   |                   |                   |                     |                     |
|--------------------------|-------------------|-------------------|---------------------|---------------------|
|                          |                   |                   |                     |                     |
| MULTIVITAMINS            | 1 TIME            | 3 TIMES           | 5 TIMES             | 10 TIMES            |
| Plus Extra 10g Vitamin C | <b>в 1,500.00</b> | <b>в 4,400.00</b> | <b>₿ 7,000.00</b>   | <b>\$ 13,000.00</b> |
| Plus Extra 25g Vitamin C | <b>в 2,500.00</b> | <b>в 7,000.00</b> | <b>\$ 11,000.00</b> | <b>в 20,000.00</b>  |