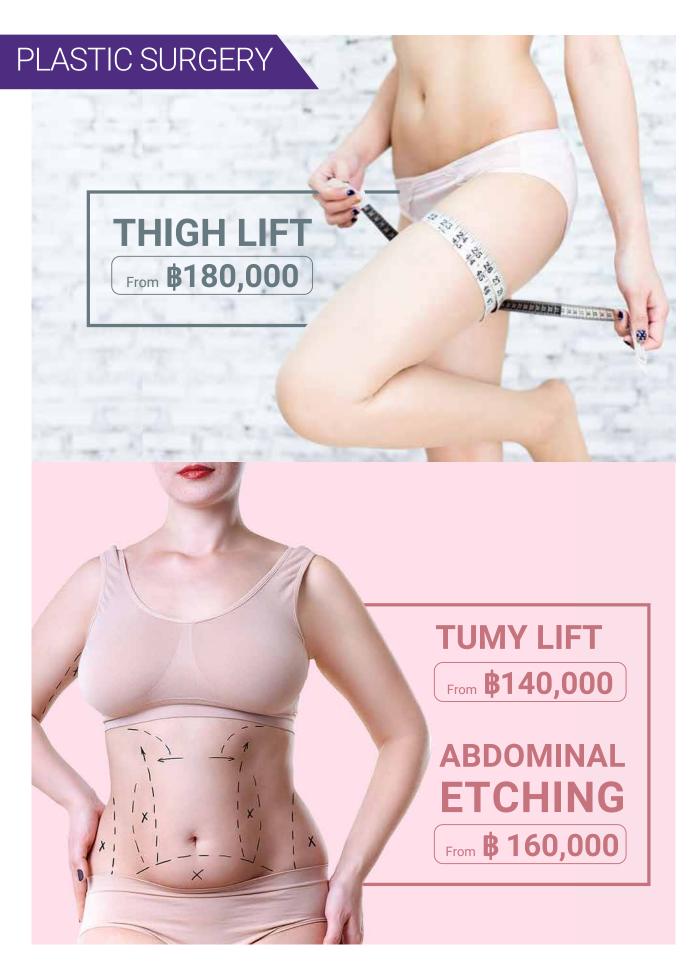

## **ONLY THERAPY**

| THERAPIES                                                      |                         |
|----------------------------------------------------------------|-------------------------|
| • ARM LIFT<br>ยกกระซับแทน                                      | START FROM \$ 90,000    |
| • THIGH LIFT<br>ยกกระซับต้นขา                                  | START FROM \$ 180,000   |
| <ul> <li>TUMMY TUCK<br/>หน้าท้อง</li> </ul>                    | START FROM \$ 140,000   |
| EYE SURGERY ศิลยกรรมตา, ตาสองชั้น                              | START FROM \$ 19,000    |
| NOSE SURGERY ศัลยกรรมจบูก                                      | START FROM \$ 18,000    |
| FAT TRANSFER การฉีดเติมเต็มด้วยไงมัน                           | START FROM \$ 140,000   |
| BOTOX INJECTION                                                |                         |
| <ul> <li>CROWS FEET<br/>รอยย่นหางตา</li> </ul>                 | <b>\$</b> 2,900         |
| • FOREHEAD LINES รอยย่นระหว่างหน้ามาก                          | <b>\$</b> 2,900         |
| • JAW LINES<br>ลดกราม                                          | <b>\$</b> 2,900         |
| <ul> <li>ALL FACE (CROWS FAT, FOREHEAD, FROWN LINE)</li> </ul> | <b>\$</b> 6,900         |
| FILLERS<br>ฉีดฟิลเลอร์                                         |                         |
| RESTYLANE 1 CC                                                 | START FROM \$ 16,000    |
| • PERLANE 1 CC                                                 | 6174K1 1 K6W1 \$ 10,000 |
| RESTYLAND 1 CC                                                 |                         |
| IV THERAPY<br>ວິຫານົນບຳບັດ                                     |                         |
| VITAMIN COCKTAIL     สูตรบำรุงร่างกายด้วยวิตามิน               |                         |
| • CHELATION<br>กำจัดโลหะหนัก                                   | START FROM \$ 1,500     |
| <ul> <li>IMMUNE BOOST<br/>ຄຣະຕຸ້ພກູມิຄຸ້ມຄັ້น</li> </ul>       |                         |
| • SKIN BRIGHTENING<br>ผิวกระจ่างใส                             | J                       |
| GENERAL PRACTICE<br>โปรแกรมตรวจสุงกาพ                          |                         |
| CHEST XRAY<br>อีกเรย์ปอด                                       | <b>\$</b> 500           |
| ULTRASOUND<br>อัลตร้าชาวด์                                     | ₿ 3,000                 |
| EKG<br>คลื่นไฟฟ้าหัวใจ                                         | ₿ 500                   |